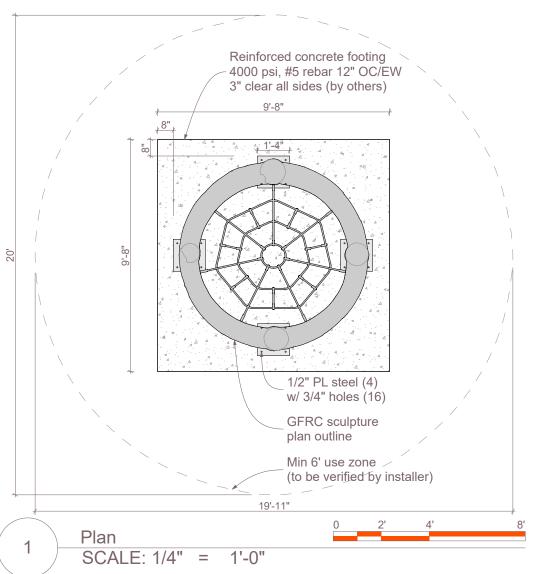

Drawing Title

Components

Sheet #

A.01.5

1 Plan SCALE: 1/4" = 1'-0"

ID SCULPTURE
PLAY, CLIMB, EXPLORE.