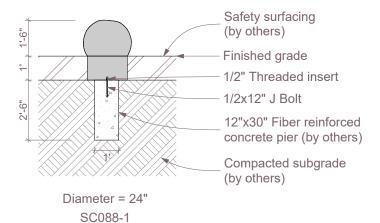

#### Note: When determining critical fall height, please allow for +/- 2" tolerance in concrete surface

Section
SCALE: 1/4" = 1'-0"

Use zones (to be verified by installer)

+6'-0"- unlinked play-all ages

+1'-6"- maximum- 5-12 years old

+1'-0"- maximum-2-5 years old

+9"- minimum

Fallen Oranges\_SC088

3