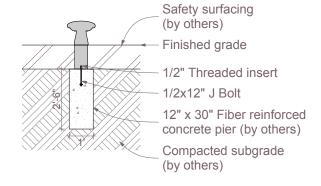

SCALE: 1/2" = 1'-0"

Note:
When determining critical fall height, please allow for
+/- 2" tolerance in concrete surface

GFRC sculpture outline

PL 1/2" (4)

5/8" x 5" SS wedge anchor, 4" embed (16)

Safety surfacing (by others)

Finished grade

Reinforced concrete footing, #5 rebar 12" OC/EW
3" clear all sides, 4000 psi (by others)

Compacted subgrade (by others)

O Section