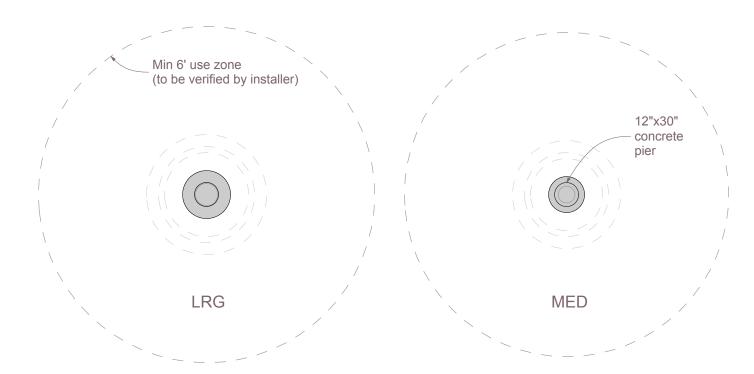

#### Note: When determining critical fall height, please allow for +/- 2" tolerance in concrete surface

0 2' 4' 8'

Section | SCALE: 1/4" = 1'-0"

Use zones (to be verified by installer)

+6'-0"- unlinked play-all ages

+1'-6"- maximum- 5-12 years old

+1'-0"- maximum-2-5 years old

+9"- minimum

Fallen Lemons\_SC187

3