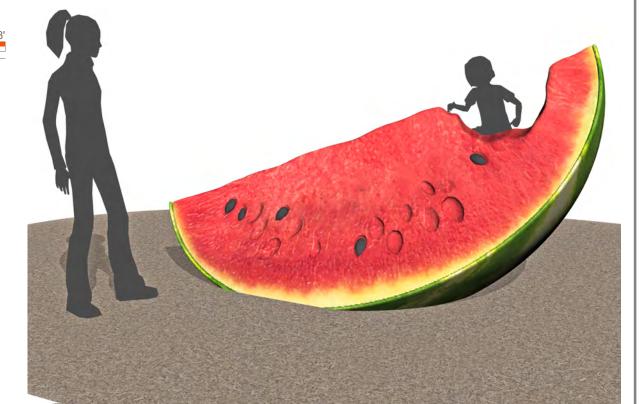

Date

6/1/2021

Drawing Title

Components

Sheet #

A.01.14

Section

SCALE: 1/4" = 1'-0"

Watermelon Slice SML\_SC220