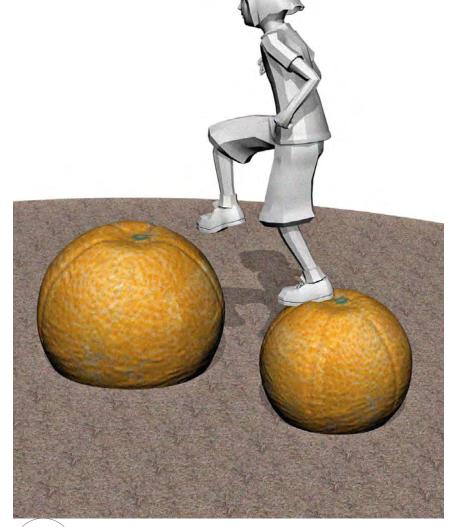

#### Note: When determining critical fall height, please allow for +/- 2" tolerance in concrete surface

0 2' 4' 8'

Section | SCALE: 1/4" = 1'-0"

Use zones (to be verified by installer)

+6'-0"- unlinked play-all ages

+1'-6"- maximum- 5-12 years old

+1'-0"- maximum-2-5 years old

+9"- minimum

Fallen Lemons\_SC187

3