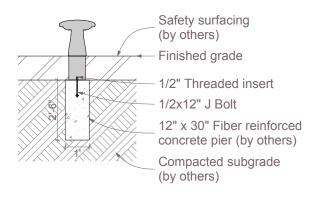

SCALE: 1/2" = 1'-0"

Note:
When determining critical fall height, please allow for
+/- 2" tolerance in concrete surface

GFRC sculpture outline

PL 1/2" (4)

5/8" x 5" SS wedge anchor, 4" embed (16)

Safety surfacing (by others)

Finished grade

Reinforced concrete footing, #5 rebar 12" OC/EW
3" clear all sides, 4000 psi (by others)

Compacted subgrade (by others)

O Section