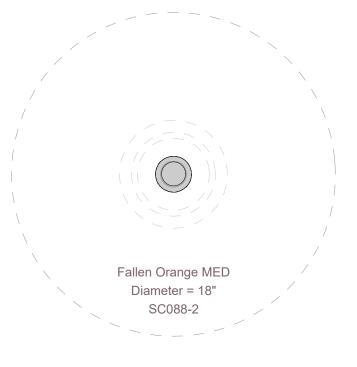

#### Note: When determining critical fall height, please allow for +/- 2" tolerance in concrete surface

0 2' 4' 8'

Section | SCALE: 1/4" = 1'-0"

Use zones (to be verified by installer)

+6'-0"- unlinked play-all ages

+1'-6"- maximum- 5-12 years old

+1'-0"- maximum-2-5 years old

+9"- minimum

Fallen Lemons\_SC187

3