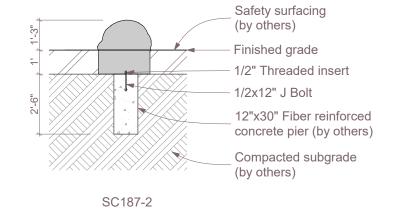

#### Note: When determining critical fall height, please allow for +/- 2" tolerance in concrete surface

0 2' 4' 8'

Section | SCALE: 1/4" = 1'-0"

Use zones (to be verified by installer)

+6'-0"- unlinked play-all ages

+1'-6"- maximum- 5-12 years old

+1'-0"- maximum-2-5 years old

+9"- minimum

Fallen Lemons\_SC187

3