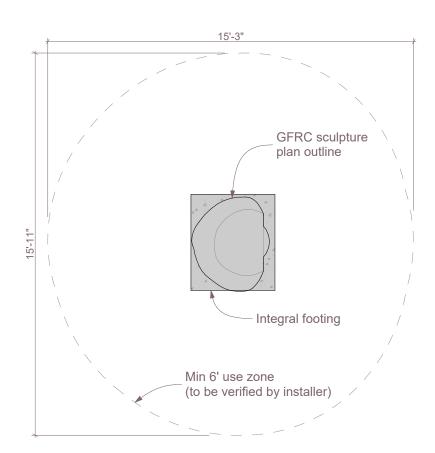

Drawing Title

Layout

Sheet #

A.01.4

591 South Boulevard Street Gunnison, Colorado 81230 info@idsculpture.com

Plan

SCALE: 1/8" = 1'-0"

Greenwood Village, CO

Drawing Title

Components

Sheet #

A.01.5

1 Plan SCALE: 1/4" = 1'-0"

ID SCULPTURE
PLAY, CLIMB, EXPLORE.