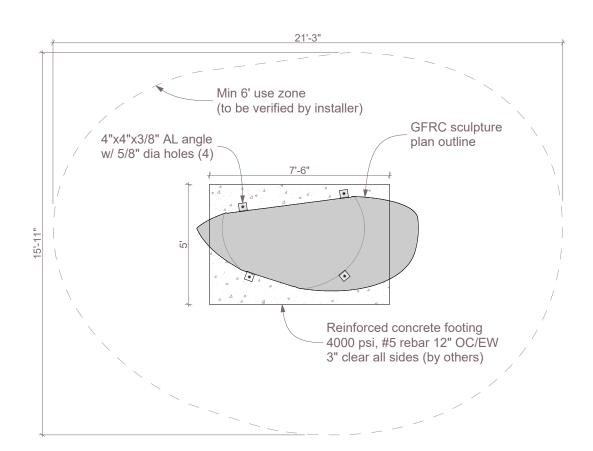

Date

6/1/2021

Drawing Title

Components

Sheet #

A.01.14

Section

SCALE: 1/4" = 1'-0"

Watermelon Slice SML\_SC220