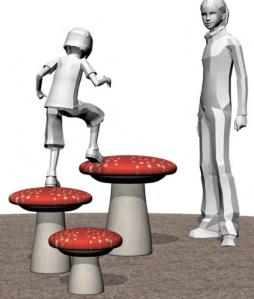

NOT FOR CONSTRUCTION

Garden

Preschool

Greenwood Village, CO

**ID SCULPTURE** 

PLAY. CLIMB. EXPLORE.

Mushroom Steppers

Section SCALE: 1/4" = 1'-0"