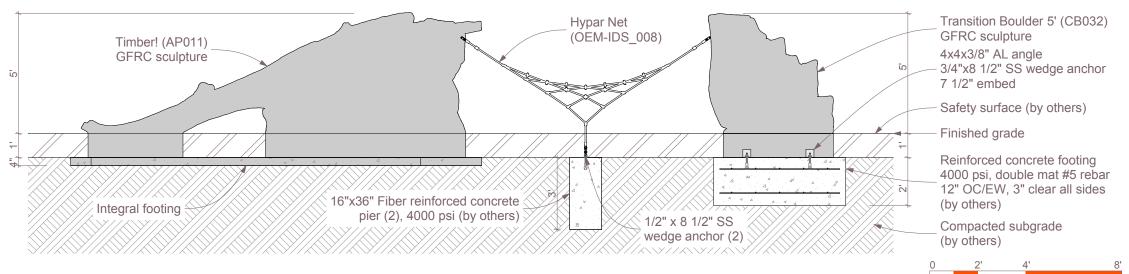

Drawing Title

Layout

Sheet #

A.01.4

591 South Boulevard Street Gunnison, Colorado 81230 info@idsculpture.com

Plan

SCALE: 1/8" = 1'-0"

Greenwood Village, CO