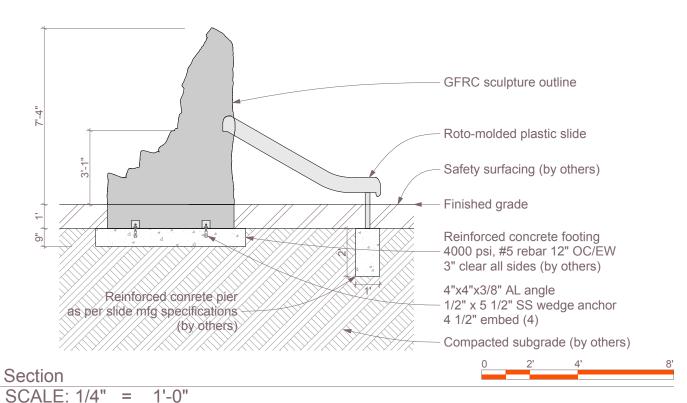

Date

6/1/2021

Drawing Title

Components

Sheet #

A.01.6

SCALE: 1/4" = 1'-0"

Rock Slide Small CB037