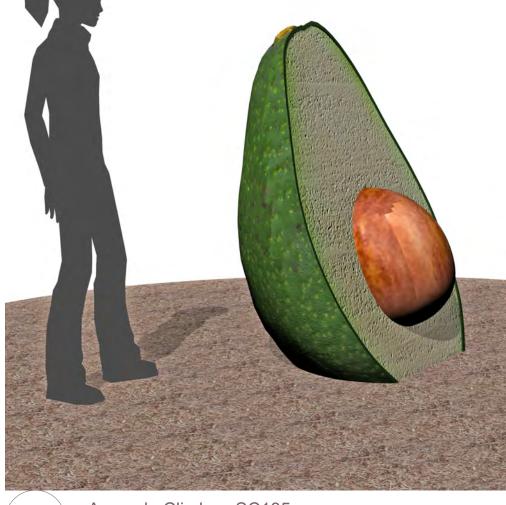

ed play-all ages

+1'-6"- maximum- 5-12 years old

+1'-0"- maximum-2-5 years old

+9"- minimum





Fallen Oranges\_SC088

3



#### Garden Preschool

Greenwood Village, CO

Age Group: 2-5

SCHEMATIC DESIGN
NOT FOR CONSTRUCTION

All IDS projects are designed to meet or exceed ASTM 1487.

Not all equipment may be appropriate for all children.

Supervision is required.

ASTM compliant safety surfacing is required under and around all play equipment.

The Americans with Disabilities Act (ADA) may require your play area to be accesible, please consult with an ADA professional to ensure compliance.

Date

6/1/2021

Drawing Title

Components

Sheet #

A.01.13



591 South Boulevard Street Gunnison, Colorado 81230 info@idsculpture.com

Plan

SCALE: 1/4" = 1'-0"



Section

SCALE: 1/4" = 1'-0"





Avacado Climber\_SC185



## Garden Preschool

Greenwood Village, CO

Age Group: 2-5

SCHEMATIC DESIGN NOT FOR CONSTRUCTION

All IDS projects are designed to meet or exceed ASTM 1487. Not all equipment may be appropriate for all children. Supervision is required.

ASTM compliant safety surfacing is required under and around all play equipment.

The Americans with Disabilities Act (ADA) may require your play area to be accesible, please consult with an ADA professional to ensure compliance.

Date

6/1/2021

Drawing Title

Components

Sheet #

A.01.14





Section

SCALE: 1/4" = 1'-0"





Watermelon Slice SML\_SC220



## Garden Preschool

Greenwood Village, CO

Age Group: 2-5

SCHEMATIC DESIGN NOT FOR CONSTRUCTION

All IDS projects are designed to meet or exceed ASTM 1487. Not all equipm