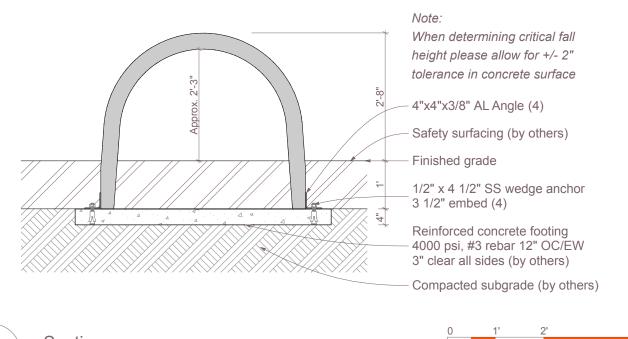

SCALE: 1/2" = 1'-0"

Note:
When determining critical fall height, please allow for
+/- 2" tolerance in concrete surface

GFRC sculpture outline

PL 1/2" (4)

5/8" x 5" SS wedge anchor, 4" embed (16)

Safety surfacing (by others)

Finished grade

Reinforced concrete footing, #5 rebar 12" OC/EW
3" clear all sides, 4000 psi (by others)

Compacted subgrade (by others)

O Section