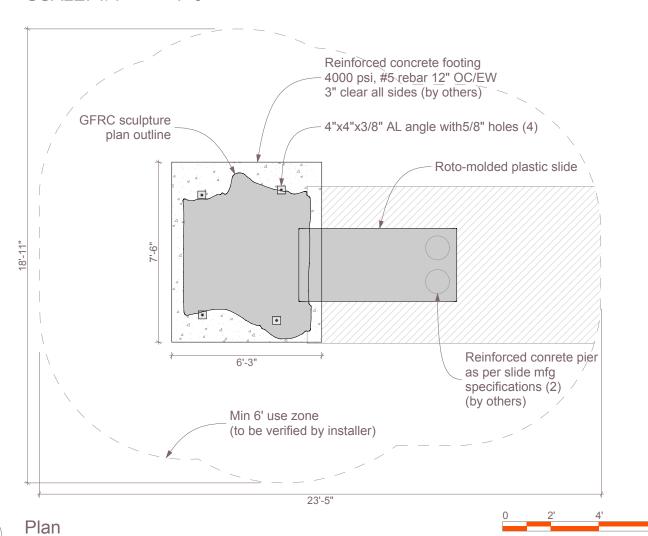

Drawing Title

Layout

Sheet #

A.01.4

591 South Boulevard Street Gunnison, Colorado 81230 info@idsculpture.com

Plan

SCALE: 1/8" = 1'-0"

Greenwood Village, CO