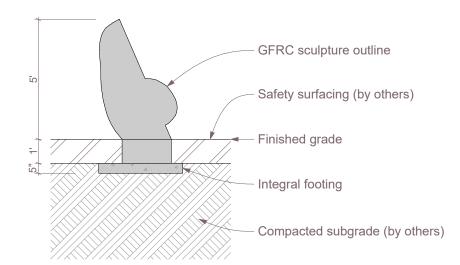

SCALE: 1/2" = 1'-0"

Note:
When determining critical fall height, please allow for
+/- 2" tolerance in concrete surface

GFRC sculpture outline

PL 1/2" (4)

5/8" x 5" SS wedge anchor, 4" embed (16)

Safety surfacing (by others)

Finished grade

Reinforced concrete footing, #5 rebar 12" OC/EW
3" clear all sides, 4000 psi (by others)

Compacted subgrade (by others)

O Section