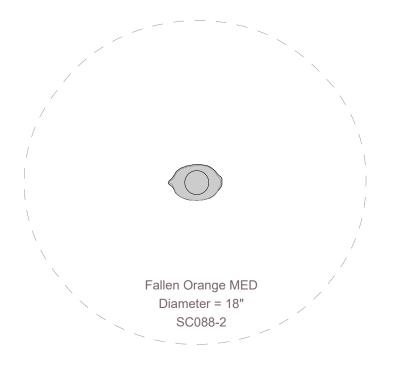

#### Note: When determining critical fall height, please allow for +/- 2" tolerance in concrete surface

Section
SCALE: 1/4" = 1'-0"

Use zones (to be verified by installer)

+6'-0"- unlinked play-all ages

+1'-6"- maximum- 5-12 years old

+1'-0"- maximum-2-5 years old

+9"- minimum

Fallen Oranges\_SC088

3