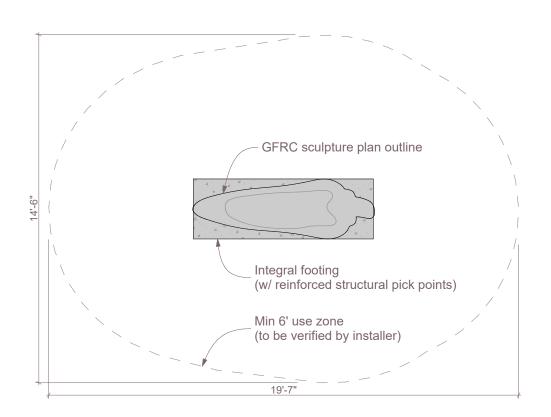

Drawing Title

Layout

Sheet #

A.01.4

591 South Boulevard Street Gunnison, Colorado 81230 info@idsculpture.com

Plan

SCALE: 1/8" = 1'-0"

Greenwood Village, CO