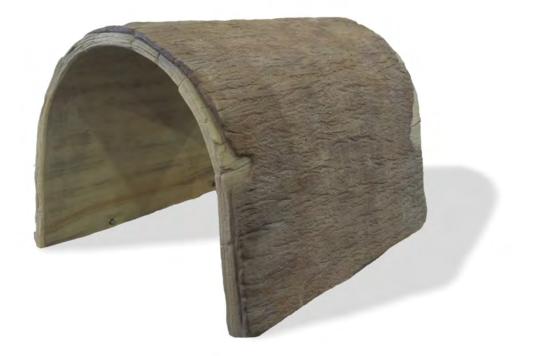

ate

6/1/2021

Drawing Title

Components

Sheet #

A.01.9













SCHEMATIC DESIGN

Age Group: 2-5

NOT FOR CONSTRUCTION

Garden

Preschool

Greenwood Village, CO

**ID SCULPTURE** 

PLAY. CLIMB. EXPLORE.

Mushroom Steppers

Section SCALE: 1/4" = 1'-0"





Plan

SCALE: 1/4" = 1'-0"

591 South Boulevard Street Gunnison, Colorado 81230 info@idsculpture.com

All IDS projects are designed to meet or exceed ASTM 1487. Not all equipment may be appropriate for all children. Supervision is required.

> ASTM compliant safety surfacing is required under and around all play equipment.

The Americans with Disabilities Act (ADA) may require your play area to be accesible, please consult with an ADA professional to ensure compliance.

Date

6/1/2021

Drawing Title

Components

Sheet #

A.01.10





Hollow Log AP008-4





#### Garden Preschool

Greenwood Village, CO

Age Group: 2-5

SCHEMATIC DESIGN NOT FOR CONSTRUCTION

All IDS projects are designed to meet or exceed ASTM 1487. Not all equipment may be

appropriate for all children. Supervision is required.

ASTM compliant safety surfacing is required under and around all play equipment.

The Americans with Disabilities Act (ADA) may require your play area to be accesible, please consult with an ADA professional to ensure compliance.

Date

6/1/2021

Drawing Title

Components

Sheet #

A.01.11



591 South Boulevard Street Gunnison, Colorado 81230 info@idsculpture.com

Section SCALE: 1/2" = 1'-0"

#### Note: When determining critical fall height, please allow for +/- 2" tolerance in concrete surface





0 2' 4' 8'

Section | SCAL