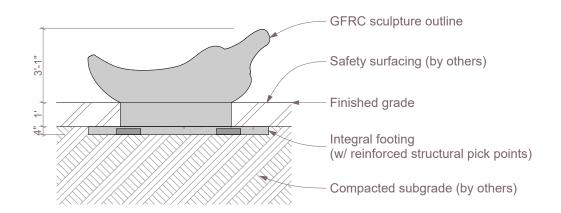

SCALE: 1/2" = 1'-0"

Note:
When determining critical fall height, please allow for
+/- 2" tolerance in concrete surface

GFRC sculpture outline

PL 1/2" (4)

5/8" x 5" SS wedge anchor, 4" embed (16)

Safety surfacing (by others)

Finished grade

Reinforced concrete footing, #5 rebar 12" OC/EW
3" clear all sides, 4000 psi (by others)

Compacted subgrade (by others)

O Section