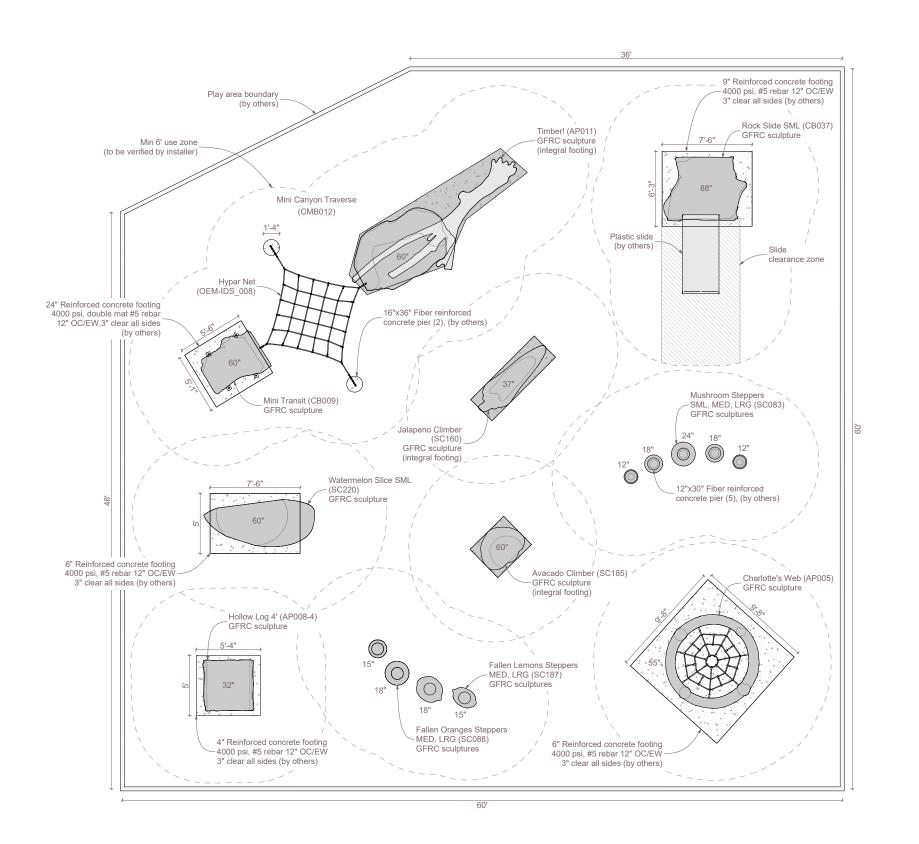

Drawing Title

Layout

Sheet #

A.01.4

591 South Boulevard Street Gunnison, Colorado 81230 info@idsculpture.com

Plan

SCALE: 1/8" = 1'-0"

Greenwood Village, CO