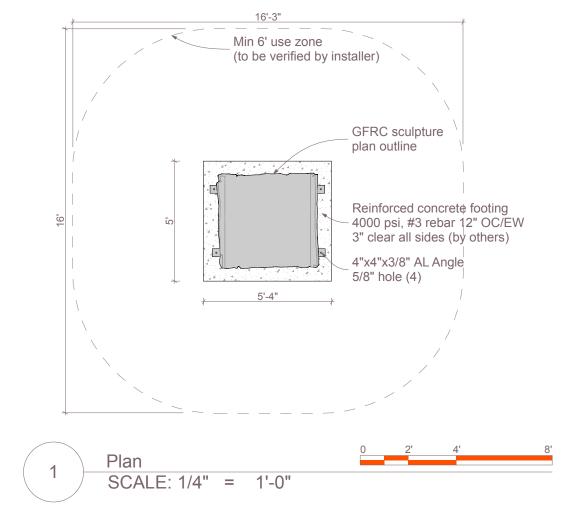

Drawing Title

Layout

Sheet #

A.01.4

591 South Boulevard Street Gunnison, Colorado 81230 info@idsculpture.com

Plan

SCALE: 1/8" = 1'-0"

Greenwood Village, CO

Drawing Title

Components

Sheet #

A.01.5

1 Plan SCALE: 1/4" = 1'-0"

ID SCULPTURE
PLAY, CLIMB, EXPLORE.