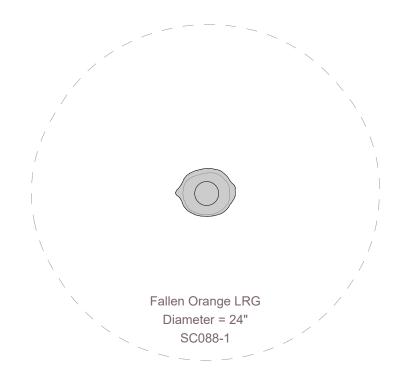

#### Note: When determining critical fall height, please allow for +/- 2" tolerance in concrete surface

Section
SCALE: 1/4" = 1'-0"

Use zones (to be verified by installer)

+6'-0"- unlinked play-all ages

+1'-6"- maximum- 5-12 years old

+1'-0"- maximum-2-5 years old

+9"- minimum

Fallen Oranges\_SC088

3