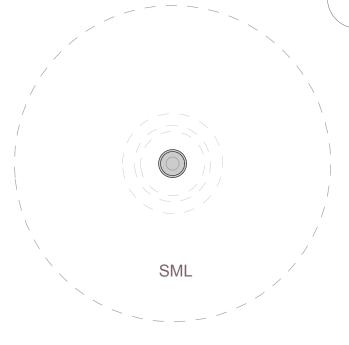

Date

6/1/2021

Drawing Title

Components

Sheet #

A.01.14

Section

SCALE: 1/4" = 1'-0"

Watermelon Slice SML\_SC220