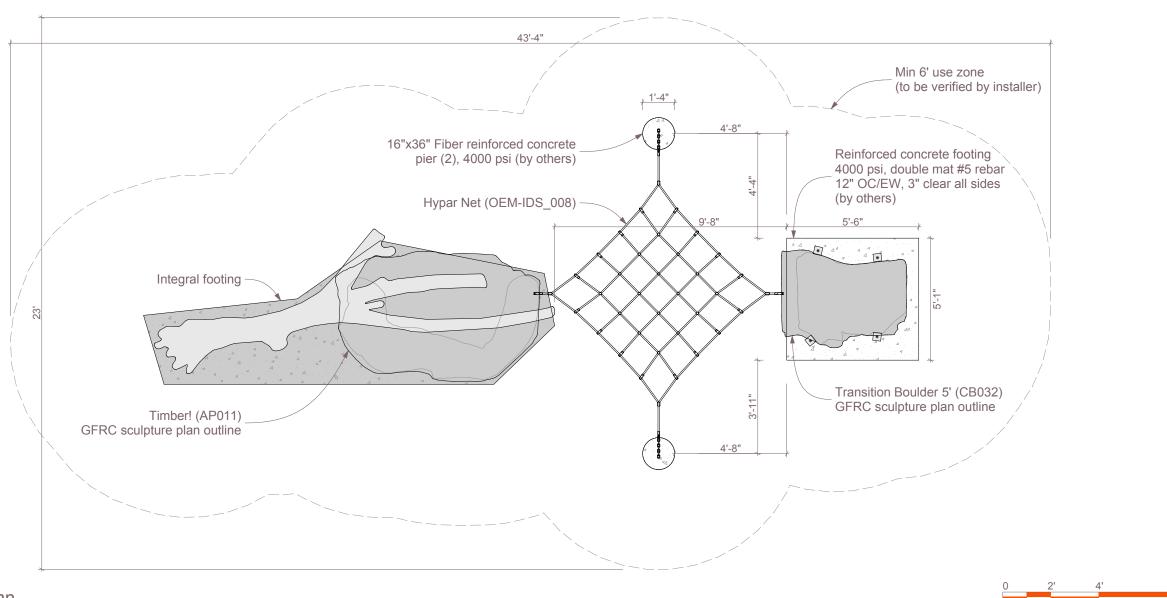

Drawing Title

Layout

Sheet #

A.01.4

591 South Boulevard Street Gunnison, Colorado 81230 info@idsculpture.com

Plan

SCALE: 1/8" = 1'-0"

Greenwood Village, CO