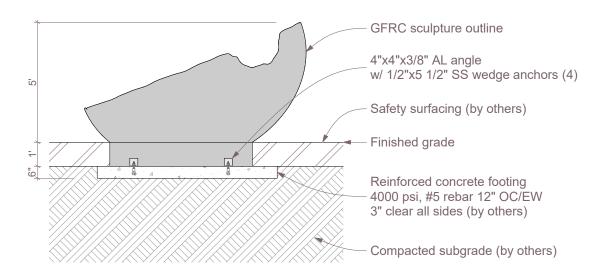

Date

6/1/2021

Drawing Title

Components

Sheet #

A.01.14

Section

SCALE: 1/4" = 1'-0"

Watermelon Slice SML\_SC220