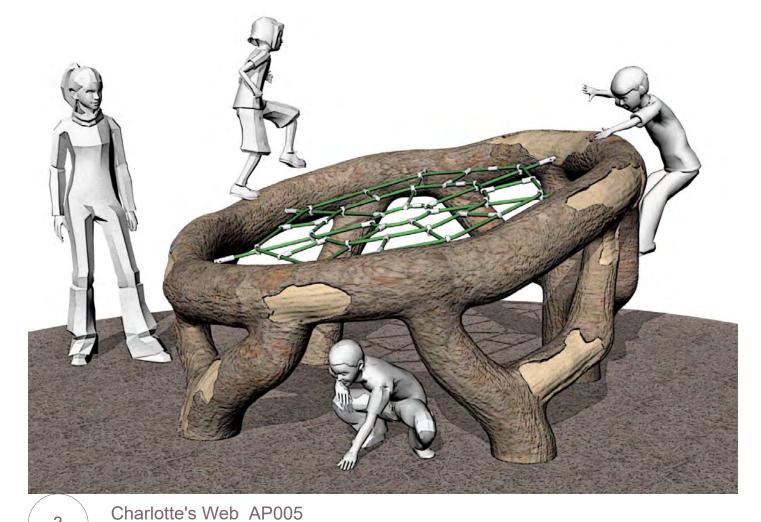

Date

6/1/2021

Drawing Title

Perspective

Sheet #

A.01.1

Greenwood Village, CO

Age Group: 2-5