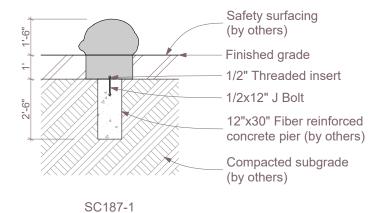

#### Note: When determining critical fall height, please allow for +/- 2" tolerance in concrete surface

0 2' 4' 8'

Section | SCALE: 1/4" = 1'-0"

Use zones (to be verified by installer)

+6'-0"- unlinked play-all ages

+1'-6"- maximum- 5-12 years old

+1'-0"- maximum-2-5 years old

+9"- minimum

Fallen Lemons\_SC187

3