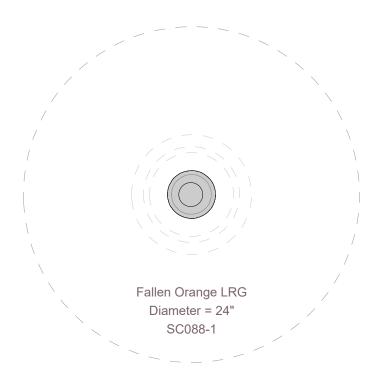

#### Note: When determining critical fall height, please allow for +/- 2" tolerance in concrete surface

0 2' 4' 8'

Section | SCALE: 1/4" = 1'-0"

Use zones (to be verified by installer)

+6'-0"- unlinked play-all ages

+1'-6"- maximum- 5-12 years old

+1'-0"- maximum-2-5 years old

+9"- minimum

Fallen Lemons\_SC187

3