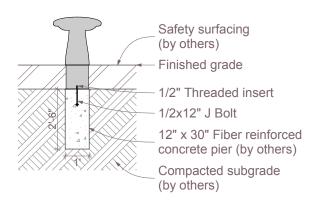

SCALE: 1/2" = 1'-0"

Note:
When determining critical fall height, please allow for
+/- 2" tolerance in concrete surface

GFRC sculpture outline

PL 1/2" (4)

5/8" x 5" SS wedge anchor, 4" embed (16)

Safety surfacing (by others)

Finished grade

Reinforced concrete footing, #5 rebar 12" OC/EW
3" clear all sides, 4000 psi (by others)

Compacted subgrade (by others)

O Section