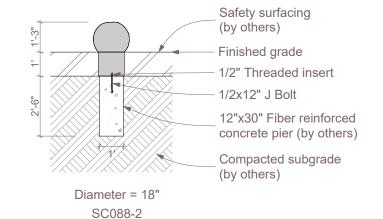

#### Note: When determining critical fall height, please allow for +/- 2" tolerance in concrete surface

Section
SCALE: 1/4" = 1'-0"

Use zones (to be verified by installer)

+6'-0"- unlinked play-all ages

+1'-6"- maximum- 5-12 years old

+1'-0"- maximum-2-5 years old

+9"- minimum

Fallen Oranges\_SC088

3